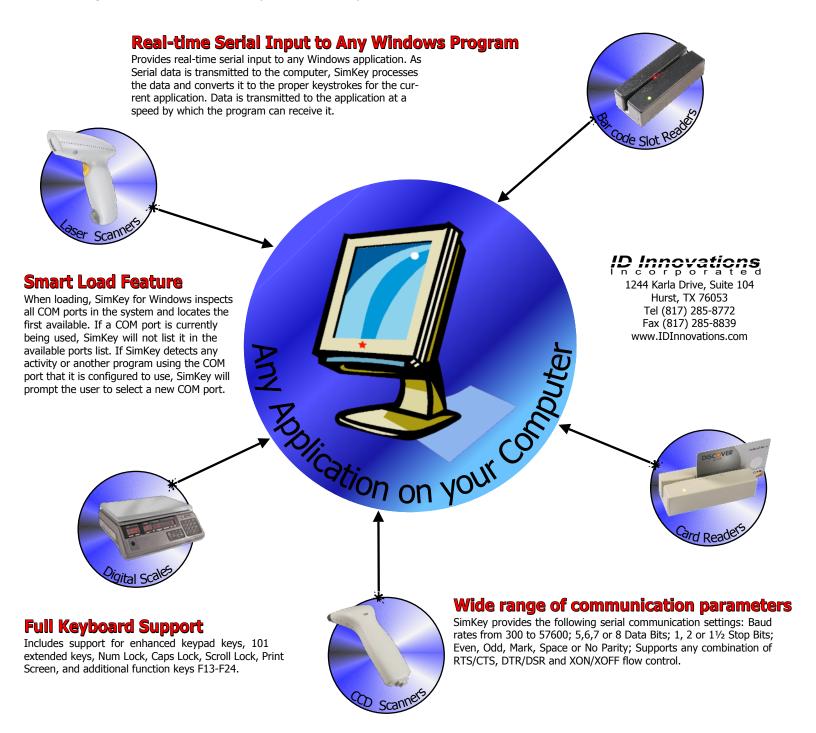

## Simkey Pro for Windows

Serial Keyboard Simulator

Receive RS232 Serial data from your device and convert it to keyboard keystrokes for the current application. Whether you are using a Bar code scanner, Portable Terminal, Magnetic Stripe reader, Electronic scale, or Laboratory Instrument, if it has a RS232 Serial port, SimKey can assist you in reading the data into your current program. SimKey runs in the background monitoring output from the specified COM port. SimKey Pro for Windows has been updated to include parsing and formatting capabilities so the incoming data can be modified and parsed out in any desirable order.